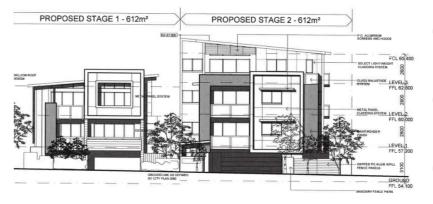

21 OF 58 APARTMENTS \$8,000,000

\$ LOAN AMOUNT \$6,800,000

GEARING 72% LCR 59% LVR

INTEREST 10.75%p.a.

LENDER Mortgage Trust

PRESALES Nil