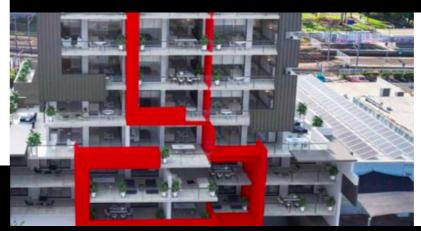

|
| Investor Return                  | 16-18% p.a.                                                                                                                                                                                                                  | 20-24% p.a.                                                                                                                                                                    | 24% p.a.                                                                                                                      | 50% of profits of<br>15% coupon & 35%                                        | 50% of profits of<br>15% coupon & 35% |



#### SITE ACQUISITION FOR 8 LUXURY TOWNHOUSES (VIC)



#### **MEZZANINE FOR 50 APARTMENTS**



HoldenCAPITAL BNE - SYD - MEL - HK

# HoldenCAPITAL

CALL 1300HOLCAP www.holdencapital.com.au

### \$19,500,000



INTEREST Snr 15% Mezz 20%



LENDER Private

Mezz 80% Pref 94%



PRESALES Nil

## \$19,500,000



LOAN AMOUNT \$3,800,000





LENDER

Fund