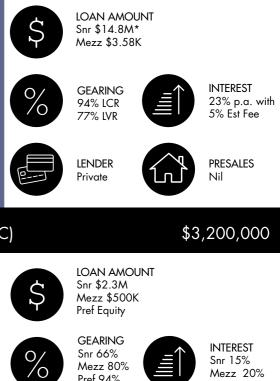

### \$19,500,000

INTEREST Snr 15% Mezz 20%

LENDER Private

Mezz 80% Pref 94%

PRESALES Nil

## \$19,500,000

LOAN AMOUNT \$3,800,000

LENDER

Fund