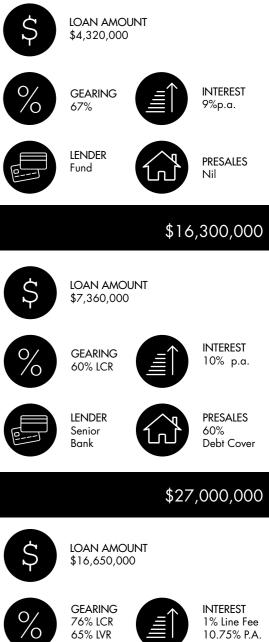

### \$6,390,000

**CASE STUDIES** 

**MEDIUM - LARGE PROJECTS** 

LENDER Mortgage Trust

PRESALES 50% Debt Cover